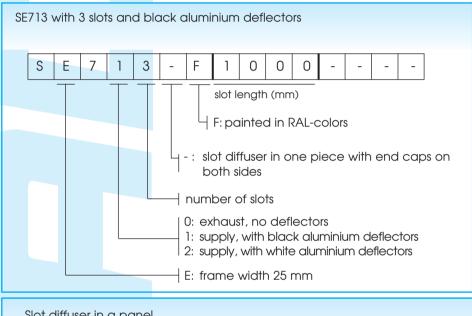

## **Specification description**

#### Example:

Aluminium linear diffuser with 3 exhaust slots and adjustable deflectors. Plenum can be supplied mounted or seperate, with internal insulation, with circular inlet spigot. Natural to anodised diffuser, black aluminium delfectors

SE713 + SP723 G Type:

L = ... mm