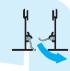

## **Application**

The slot diffuser type SE700 is used for the supply and exhaust of cooled and heated air in facilities such as offices, shops, meeting rooms, ...

It is designed for ceiling or sidewall mounting and is available from 3 to 8 slots. Each slot is individually adjustable and equipped with 2 deflectors vanes of a special design to minimise the internal turbulences. An ideal air supply pattern, adjustable over 180° can be obtained. All lengths are available, so the diffuser is perfect to fit in each ceiling system.

### Characteristics:

- **SE700**: available from 3 to 8 slots
- all lengths available (in steps of 1 mm) from 300 mm up to 2000 mm in one piece
- frame 25 mm
- exhaust: without deflectors
- supply: horizontal or vertical air supply pattern possible through adjustable deflectors