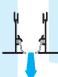

## **Application**

The slot diffuser type SE700 is used for the supply and exhaust of cooled and heated air in facilities such as offices, shops, meeting rooms, ...

It is designed for ceiling or sidewall mounting and is available from 3 to 8 slots. Each slot is individually adjustable and equipped with 2 deflectors vanes of a special design to minimise the internal turbulences. An ideal air supply pattern, adjustable over 180° can be obtained. All lengths are available, so the diffuser is perfect to fit in each ceiling system.

### Characteristics:

- **SE700**: available from 3 to 8 slots
- all lengths available (in steps of 1 mm) from 300 mm up to 2000 mm in one piece
- frame 25 mm
- exhaust: without deflectors
- supply: horizontal or vertical air supply pattern possible through adjustable deflectors