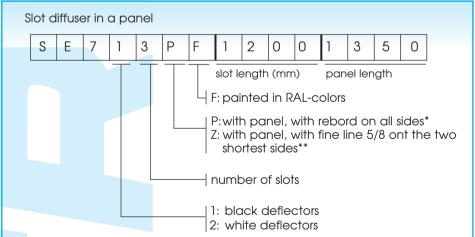

### How to order

- All panels have a width of 300 mm with rebord on all sides and a flange of 10 mm at all sides
- \*\* All panels have a width of 300 mm with rebord on two sides and a flange of 10 mm at the longest side. The length of the panel is the total length, fine line included

remark: the length of the panel must be 55 mm longer than the nominal length of the diffuser.