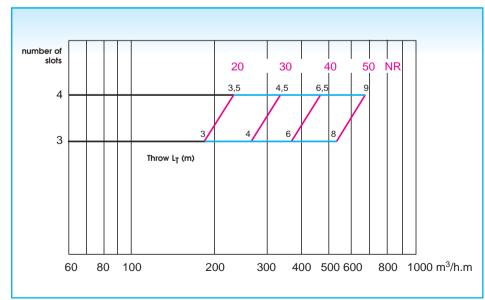

## Fast selection diagram

Throw factor is based on a  $v_r$  of 0,17 m/s in the occupied zone. See page 4 012 for a detailed selection.