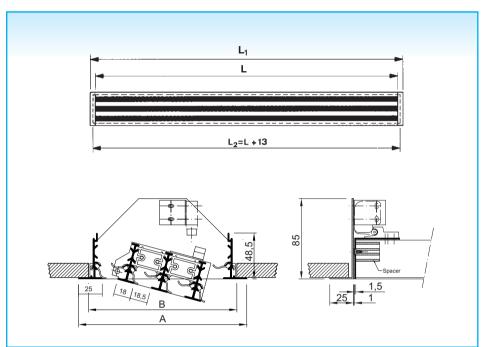

## Installation dimensions

|             | Number of slots |            |              |            |              |            |
|-------------|-----------------|------------|--------------|------------|--------------|------------|
|             | 3               | 4          | 5            | 6          | 7            | 8          |
| A (SE)<br>B | 141,5<br>121    | 178<br>157 | 214,5<br>193 | 251<br>230 | 287,5<br>266 | 324<br>303 |

L = slot length

 $L_2$  , B = minimum ceiling opening

 $SE: L_1 = L + 50$ E = 25

All dimensions in mm