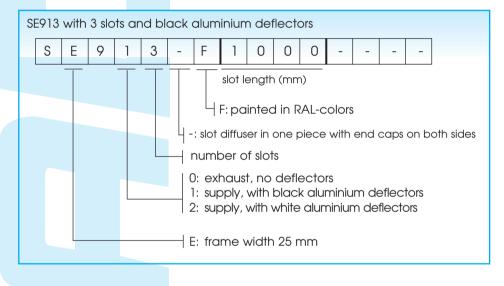

### **Specification description**

#### Example:

Aluminium linear diffuser with 3 exhaust slots and adjustable deflectors. Plenum can be supplied mounted or seperate, with internal insulation, with circular inlet spigot. Natural to anodised diffuser, black aluminium delfectors

**Type:** SE913 + SP923G L = ... mm