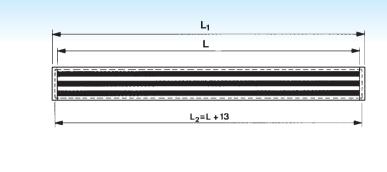

## Installation dimensions

|                 | Number of slots                                             |            |            |            |            |            |  |  |  |  |
|-----------------|-------------------------------------------------------------|------------|------------|------------|------------|------------|--|--|--|--|
|                 | 3                                                           | 4          | 5          | 6          | 7          | 8          |  |  |  |  |
| A (SE)<br>B     | 161<br>140                                                  | 204<br>183 | 247<br>226 | 290<br>269 | 333<br>312 | 376<br>355 |  |  |  |  |
| l = slot length | SE $  \mathbf{J}   =   \mathbf{J} + 50$ All dimensions in m |            |            |            |            |            |  |  |  |  |

L =slot length  $L_2$ , B = minimum ceiling opening

SE :  $L_1 = L + 50$  All die E = 25

All dimensions in mm