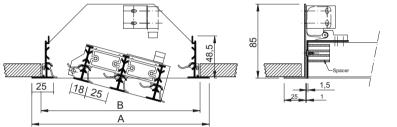

## Installation dimensions

|                 | Number of slots                                             |            |            |            |            |            |  |  |  |  |
|-----------------|-------------------------------------------------------------|------------|------------|------------|------------|------------|--|--|--|--|
|                 | 3                                                           | 4          | 5          | 6          | 7          | 8          |  |  |  |  |
| A (SE)<br>B     | 161<br>140                                                  | 204<br>183 | 247<br>226 | 290<br>269 | 333<br>312 | 376<br>355 |  |  |  |  |
| l = slot length | SE $  \mathbf{J}   =   \mathbf{J} + 50$ All dimensions in m |            |            |            |            |            |  |  |  |  |

L =slot length  $L_2$ , B = minimum ceiling opening

SE :  $L_1 = L + 50$  All die E = 25

All dimensions in mm