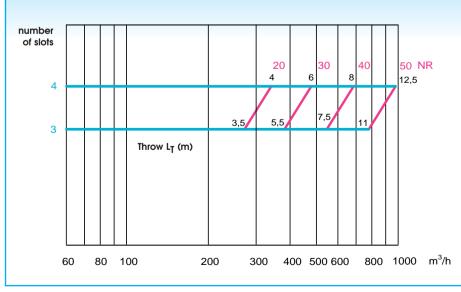

## Fast selection diagram

Throw factor is based on a  $v_{f}$  of 0,17 m/s in the occupied zone. See page 4 016 for a detailed selection.