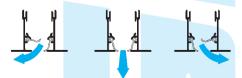

## **Application**

The slot diffuser type SE900 is used for the supply and exhaust of cooled and heated air in facilities such as offices, shops, meeting rooms, ...

It is designed for ceiling or sidewall mounting and is available from 3 to 8 slots. Each slot is individually adjustable and equipped with 2 deflectors vanes of a special design to minimise the internal turbulences. An ideal air supply pattern, adjustable over 180° can be obtained. All lengths are available, so the diffuser is perfect to fit in each ceiling system.

#### Characteristics:

- SE900: available from 3 to 8 slots
- all lengths available (in steps of 1 mm) from 300 mm up to 2000 mm in one piece
- frame 25 mm
- exhaust: without deflectors
- supply: horizontal or vertical air supply pattern possible through adjustable deflectors