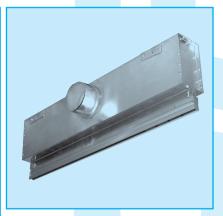

## DRUM SLOT DIFFUSER RT151

## Application

The RT151 drum slot diffuser is suitable for the supply and exhaust of cooled and warmed air in offices, shops, meeting rooms, etc. The diffuser is designed for ceiling mounting and is available with 1 slot. The slot is fitted with air direction elements which can be individually adjusted. These specially developed air direction elements (drums) ensure an ideal and stable air diffusion pattern as well as a low noise level. There is a high level of induction and air stream penetration in the room without any internal turbulence.

The plenum is made from galvanised steel sheet.