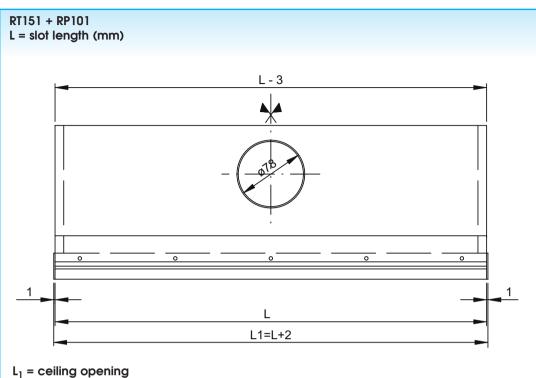

anodised or painted in a RAL colour
- fitted with black or white ABS plastic air nozzles
- galvanised steel sheet plenum, optional insulation

## Specifications description

#### Example:

Aluminium line diffuser with 1 outlet slot with adjustable air nozzles. Suitable for mounting between ceiling strips. Delivered complete with fixed insulated plenum with round side connection and volume control valve. Diffuser painted black (RAL 9005) with black plastic air nozzles.

The plenum is made from galvanised steel sheet.

#### **Type: RT151 F (RAL9005) + RP111G** L = ... mm

### **Fixing**

- diffuser attached directly to the plenum (monting by Grada upon request)
- provided with mounting eyes (ø 7 mm), mounting straps available upon request

# GRADA INTERNATIONAL

## Installation dimensions



## How to order



|                          | GRADA | INTERNATIONAL |
|--------------------------|-------|---------------|
|                          |       |               |
| Notities / Notes / Notes |       |               |
|                          |       |               |
|                          |       |               |
|                          |       |               |
|                          |       |               |
|                          |       |               |
|                          |       |               |
|                          |       |               |
|                          |       |               |
|                          |       |               |
|                          |       |               |
|                          |       |