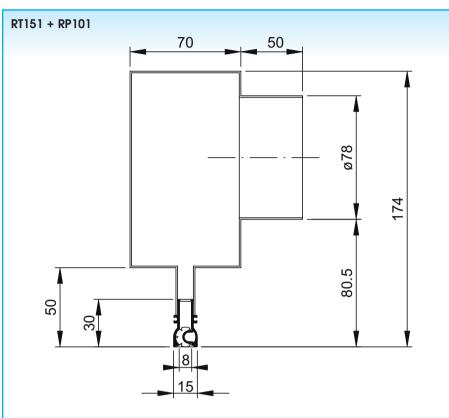

# **GRADA** INTERNATIONAL

## Installation dimensions



All dimensions in mm

## DRUM SLOT DIFFUSER RT151



## Application

The RT151 drum slot diffuser is suitable for the supply and exhaust of cooled and warmed air in offices, shops, meeting rooms, etc. The diffuser is designed for ceiling mounting and is available with 1 slot. The slot is fitted with air direction elements which can be individually adjusted. These specially developed air direction elements (drums) ensure an ideal and stable air diffusion pattern as well as a low noise level. There is a high level of induction and air stream penetration in the room without any internal turbulence.

All lengths are available for an ideal fit in any ceiling.

## **Technical Information**

#### Characteristics:

- 15 mm wide front diffuser with 1 air slot
- all lengths available (in 1 mm step