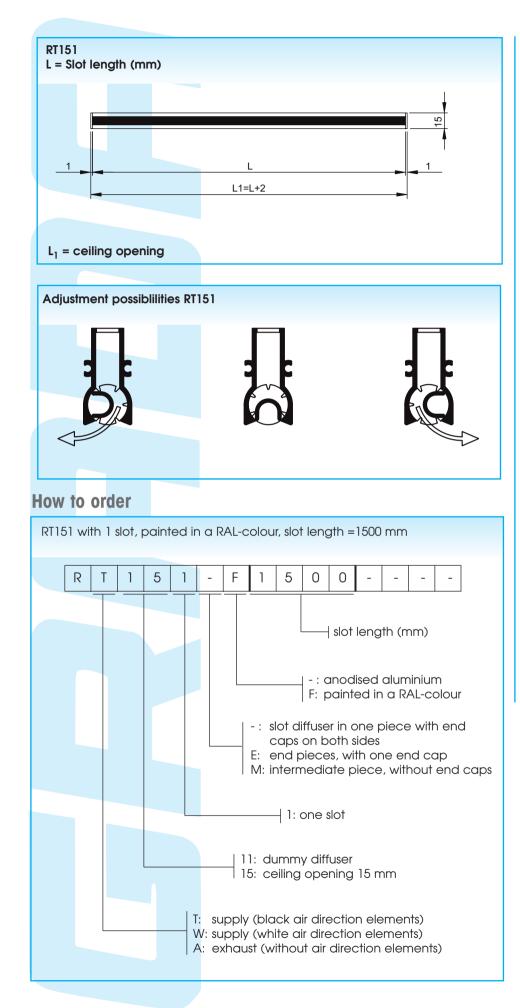

## How to order

|                          | GRADA | INTERNATIONAL |
|--------------------------|-------|---------------|
|                          |       |               |
| Notities / Notes / Notes |       |               |
|                          |       |               |
|                          |       |               |
|                          |       |               |
|                          |       |               |
|                          |       |               |
|                          |       |               |
|                          |       |               |
|                          |       |               |
|                          |       |               |
|                          |       |               |
|                          |       |               |
|                          |       |               |
|                          |       |               |
|                          |       |               |
|                          |       |               |
|                          |       |               |
|                          |       |               |
|                          |       |               |
|                          |       |               |
|                          |       |               |
|                          |       |               |
|                          |       |               |
|                          |       |               |
|                          |       |               |
|                          |       |               |
|                          |       |               |
|                          |       |               |
|                          |       |               |
|                          |       |               |