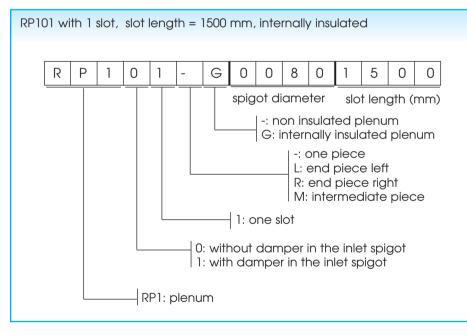

## How to order

|                          | GRADA | INTERNATIONAL |
|--------------------------|-------|---------------|
|                          |       |               |
| Notities / Notes / Notes |       |               |
|                          |       |               |
|                          |       |               |
|                          |       |               |
|                          |       |               |
|                          |       |               |
|                          |       |               |
|                          |       |               |
|                          |       |               |
|                          |       |               |
|                          |       |               |
|                          |       |               |
|                          |       |               |
|                          |       |               |
|                          |       |               |
|                          |       |               |
|                          |       |               |
|                          |       |               |
|                          |       |               |
|                          |       |               |
|                          |       |               |
|                          |       |               |
|                          |       |               |
|                          |       |               |
|                          |       |               |
|                          |       |               |
|                          |       |               |
|                          |       |               |
|                          |       |               |
|                          |       |               |